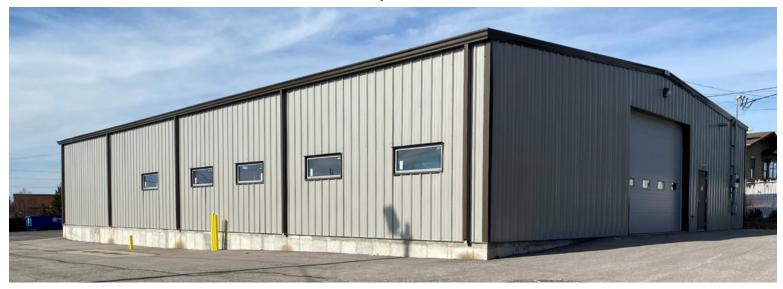

## THE PROPERTY

## **FOR LEASE**

9197 St. Charles Rock Road St. Louis, MO 63114

- 5,400 SF
- Overhead Door on Both Sides
- Separate Entrance Off of Gordon Ave
- 220 Power
- Small Office & Bathroom
- Open Floor Plan
- Sub-Lease Option