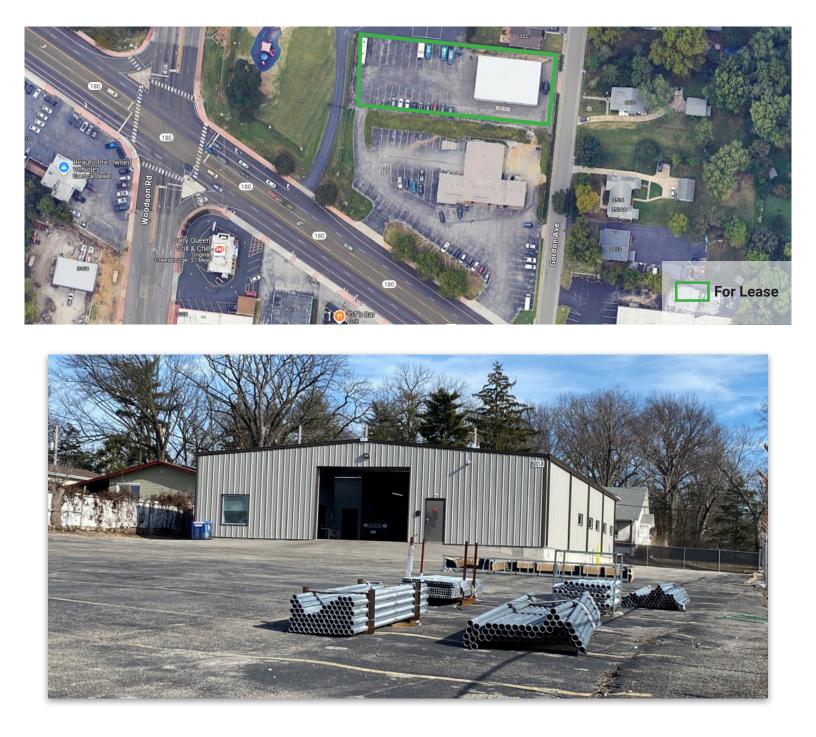

## **FOR LEASE**

9197 St. Charles Rock Road St. Louis, MO 63114

- 5,400 SF
- Overhead Door on Both Sides
- Separate Entrance Off of Gordon Ave
- 220 Power
- Small Office & Bathroom
- Open Floor Plan
- Sub-Lease Option

## THE PROPERTY