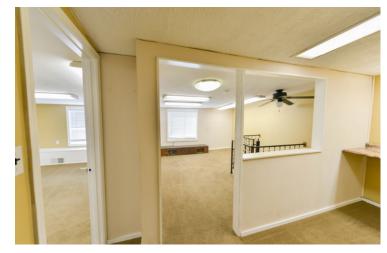

## **FOR SALE**

6556 Jonas Pl. St. Louis, MO 63134

Owner Occupant Opportunity. Building includes warehouse, office and a showroom perfect for a distributor or manufacturer.

- Building 8,750 SF
- Lot 27,007 SF
- Year Built 1974
- 700 SF Showroom
- Billboard On Site Providing Additional Income
- Located in Municipality of Berkeley

#### Highlights

- Building 8,750 SF
- Lot 27,007 SF
- Year Built 1974
- · 800 Amp Single Phase Electric
- Covered Loading Docks in Rear (3)
- Drive In Door In Front
- Great Location Near Boeing Off of I-170
- Showroom and Office Area Have HVAC
- 700 SF Showroom
- Billboard Income on Parcel
- Rooftop Has Signage
- Ceiling Heights 14' -15.5'