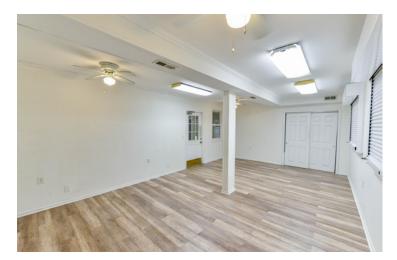

## **FOR SALE**

6556 Jonas Pl. St. Louis, MO 63134

Owner Occupant Opportunity. Building includes warehouse, office and a showroom perfect for a distributor or manufacturer.

- Building 8,750 SF
- Lot 27,007 SF
- Year Built 1974
- 700 SF Showroom
- Billboard On Site Providing Additional Income
- Located in Municipality of Berkeley

#### Highlights

- Building 8,750 SF
- Lot 27,007 SF
- Year Built 1974
- · 800 Amp Single Phase Electric
- Covered Loading Docks in Rear (3)
- Drive In Door In Front
- Great Location Near Boeing Off of I-170
- Showroom and Office Area Have HVAC
- 700 SF Showroom
- Billboard Income on Parcel
- Rooftop Has Signage
- Ceiling Heights 14' -15.5'