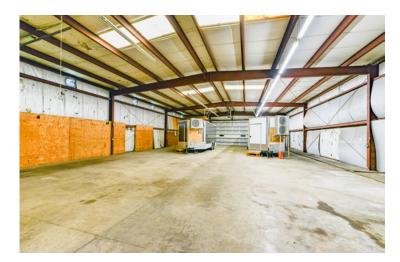

## **FOR SALE**

6556 Jonas Pl. St. Louis, MO 63134

Owner Occupant Opportunity. Building includes warehouse, office and a showroom perfect for a distributor or manufacturer.

- Building 8,750 SF
- Lot 27,007 SF
- Year Built 1974
- 700 SF Showroom
- Billboard On Site Providing Additional Income
- Located in Municipality of Berkeley

#### Highlights

- Building 8,750 SF
- Lot 27,007 SF
- Year Built 1974
- · 800 Amp Single Phase Electric
- Covered Loading Docks in Rear (3)
- Drive In Door In Front
- Great Location Near Boeing Off of I-170
- Showroom and Office Area Have HVAC
- 700 SF Showroom
- Billboard Income on Parcel
- Rooftop Has Signage
- Ceiling Heights 14' -15.5'