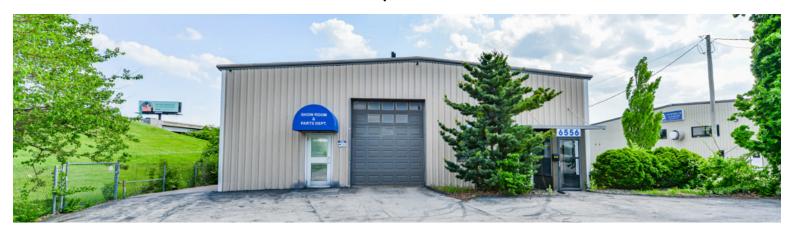

## **FOR SALE**

6556 Jonas Pl. St. Louis, MO 63134

Owner Occupant Opportunity. Building includes warehouse, office and a showroom perfect for a distributor or manufacturer.

- Building 8,750 SF
- Lot 27,007 SF
- Year Built 1974
- 700 SF Showroom
- Billboard On Site Providing Additional Income
- Located in Municipality of Berkeley

### The Offering

Realty Exchange has been retained as the exclusive agent to represent the aforementioned Building, 6556 Jonas Pl. St. Louis, MO 63134 .

#### Highlights

- Building 8,750 SF
- Lot 27,007 SF
- Year Built 1974
- · 800 Amp Single Phase Electric
- Covered Loading Docks in Rear (3)
- Drive In Door In Front
- Great Location Near Boeing Off of I-170
- Showroom and Office Area Have HVAC
- 700 SF Showroom
- Billboard Income on Parcel
- Rooftop Has Signage
- Ceiling Heights 14' -15.5'