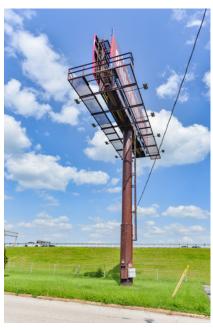

## **FOR SALE**

6556 Jonas Pl. St. Louis, MO 63134

Owner Occupant Opportunity. Building includes warehouse, office and a showroom perfect for a distributor or manufacturer.

- Building 8,750 SF
- Lot 27,007 SF
- Year Built 1974
- 700 SF Showroom
- Billboard On Site Providing Additional Income
- Located in Municipality of Berkeley

#### Highlights

- Building 8,750 SF
- Lot 27,007 SF
- Year Built 1974
- · 800 Amp Single Phase Electric
- Covered Loading Docks in Rear (3)
- Drive In Door In Front
- Great Location Near Boeing Off of I-170
- Showroom and Office Area Have HVAC
- 700 SF Showroom
- Billboard Income on Parcel
- Rooftop Has Signage
- Ceiling Heights 14' -15.5'