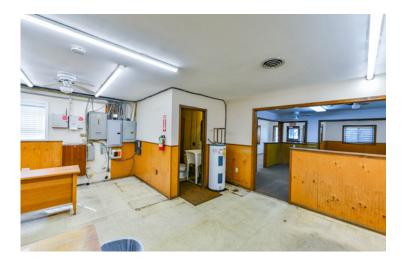

## **FOR SALE**

6556 Jonas Pl. St. Louis, MO 63134

Owner Occupant Opportunity. Building includes warehouse, office and a showroom perfect for a distributor or manufacturer.

- Building 8,750 SF
- Lot 27,007 SF
- Year Built 1974
- 700 SF Showroom
- Billboard On Site Providing Additional Income
- Located in Municipality of Berkeley

#### Highlights

- Building 8,750 SF
- Lot 27,007 SF
- Year Built 1974
- · 800 Amp Single Phase Electric
- Covered Loading Docks in Rear (3)
- Drive In Door In Front
- Great Location Near Boeing Off of I-170
- Showroom and Office Area Have HVAC
- 700 SF Showroom
- Billboard Income on Parcel
- Rooftop Has Signage
- Ceiling Heights 14' -15.5'