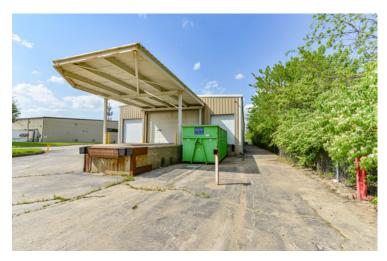

## **FOR SALE**

6556 Jonas Pl. St. Louis, MO 63134

Owner Occupant Opportunity. Building includes warehouse, office and a showroom perfect for a distributor or manufacturer.

- Building 8,750 SF
- Lot 27,007 SF
- Year Built 1974
- 700 SF Showroom
- Billboard On Site Providing Additional Income
- Located in Municipality of Berkeley

#### Highlights

- Building 8,750 SF
- Lot 27,007 SF
- Year Built 1974
- · 800 Amp Single Phase Electric
- Covered Loading Docks in Rear (3)
- Drive In Door In Front
- Great Location Near Boeing Off of I-170
- Showroom and Office Area Have HVAC
- 700 SF Showroom
- Billboard Income on Parcel
- Rooftop Has Signage
- Ceiling Heights 14' -15.5'