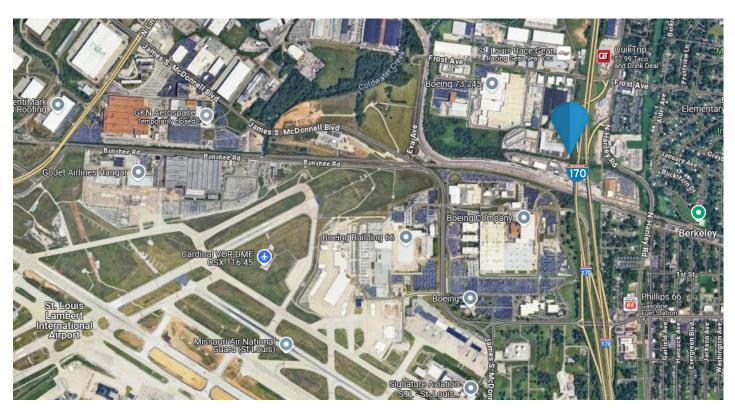

## **FOR SALE**

6556 Jonas Pl. St. Louis, MO 63134

Owner Occupant Opportunity. Building includes warehouse, office and a showroom perfect for a distributor or manufacturer.

- Building 8,750 SF
- Lot 27,007 SF
- Year Built 1974
- 700 SF Showroom
- Billboard On Site Providing Additional Income
- Located in Municipality of Berkeley

### The Offering

Realty Exchange has been retained as the exclusive agent to represent the aforementioned Building, 6556 Jonas Pl. St. Louis, MO 63134 .

#### Highlights

- Building 8,750 SF
- Lot 27,007 SF
- Year Built 1974
- · 800 Amp Single Phase Electric
- Covered Loading Docks in Rear (3)
- Drive In Door In Front
- Great Location Near Boeing Off of I-170
- Showroom and Office Area Have HVAC
- 700 SF Showroom
- Billboard Income on Parcel
- Rooftop Has Signage
- Ceiling Heights 14' -15.5'