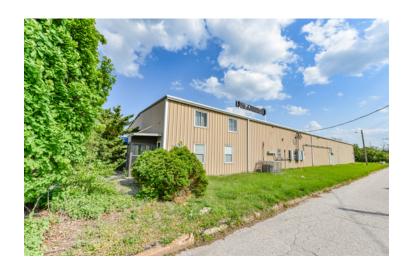

## **FOR SALE**

6556 Jonas Pl. St. Louis, MO 63134

Owner Occupant Opportunity. Building includes warehouse, office and a showroom perfect for a distributor or manufacturer.

- Building 8,750 SF
- Lot 27,007 SF
- Year Built 1974
- 700 SF Showroom
- Billboard On Site Providing Additional Income
- Located in Municipality of Berkeley

### The Offering

Realty Exchange has been retained as the exclusive agent to represent the aforementioned Building, 6556 Jonas Pl. St. Louis, MO 63134 .

#### Highlights

- Building 8,750 SF
- Lot 27,007 SF
- Year Built 1974
- · 800 Amp Single Phase Electric
- Covered Loading Docks in Rear (3)
- Drive In Door In Front
- Great Location Near Boeing Off of I-170
- Showroom and Office Area Have HVAC
- 700 SF Showroom
- Billboard Income on Parcel
- Rooftop Has Signage
- Ceiling Heights 14' -15.5'