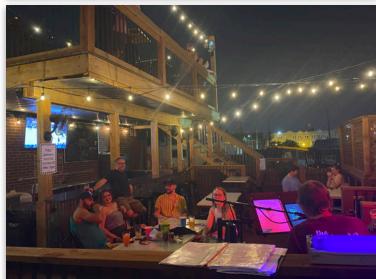

# FOR SALE OR LEASE

4247 South Kingshighway Blvd St. Louis, MO 63109 "The Crown District"

- In the Heart of The Crown District
- Intimate Local Bar Offering Live Music
- Awesome Multi-Level Outdoor Patio
- Includes 2 Tenants for Added Income
  - Who Dats Southern Foods Bar
  - Insurance Office

### **Investment Highlights**

- · In the Heart of The Crown District
- Intimate Local Bar Offering Live Music
- Awesome Multi-Level Outdoor Patio
- · Includes 2 Tenants for Added Income
  - Who Dats Southern Foods Bar
  - Insurance Office