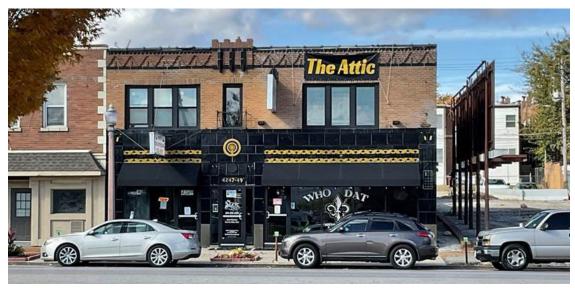

# FOR SALE OR LEASE

4247 South Kingshighway Blvd St. Louis, MO 63109 "The Crown District"

- In the Heart of The Crown District
- Intimate Local Bar Offering Live Music
- Awesome Multi-Level Outdoor Patio
- Includes 2 Tenants for Added Income
  - Who Dats Southern Foods Bar
  - Insurance Office

### **Investment Highlights**

- · In the Heart of The Crown District
- Intimate Local Bar Offering Live Music
- Awesome Multi-Level Outdoor Patio
- · Includes 2 Tenants for Added Income
  - Who Dats Southern Foods Bar
  - Insurance Office