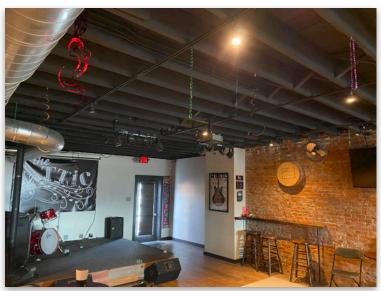

# FOR SALE OR LEASE

4247 South Kingshighway Blvd St. Louis, MO 63109 "The Crown District"

- In the Heart of The Crown District
- Intimate Local Bar Offering Live Music
- Awesome Multi-Level Outdoor Patio
- Includes 2 Tenants for Added Income
  - Who Dats Southern Foods Bar
  - Insurance Office

### **Investment Highlights**

- · In the Heart of The Crown District
- Intimate Local Bar Offering Live Music
- Awesome Multi-Level Outdoor Patio
- · Includes 2 Tenants for Added Income
  - Who Dats Southern Foods Bar
  - Insurance Office