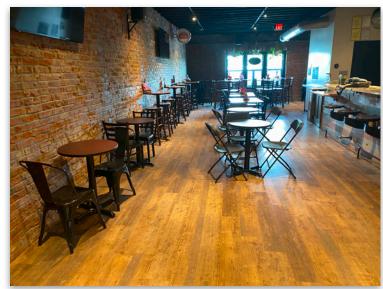

# FOR SALE OR LEASE

4247 South Kingshighway Blvd St. Louis, MO 63109 "The Crown District"

- In the Heart of The Crown District
- Intimate Local Bar Offering Live Music
- Awesome Multi-Level Outdoor Patio
- Includes 2 Tenants for Added Income
  - Who Dats Southern Foods Bar
  - Insurance Office

### **Investment Highlights**

- · In the Heart of The Crown District
- Intimate Local Bar Offering Live Music
- Awesome Multi-Level Outdoor Patio
- · Includes 2 Tenants for Added Income
  - Who Dats Southern Foods Bar
  - Insurance Office