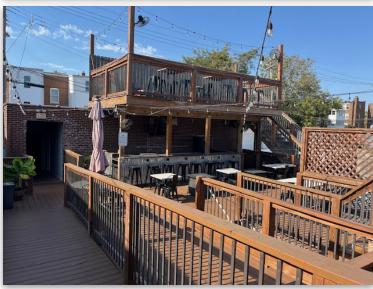

# FOR SALE OR LEASE

4247 South Kingshighway Blvd St. Louis, MO 63109 "The Crown District"

- In the Heart of The Crown District
- Intimate Local Bar Offering Live Music
- Awesome Multi-Level Outdoor Patio
- Includes 2 Tenants for Added Income
  - Who Dats Southern Foods Bar
  - Insurance Office

### **Investment Highlights**

- · In the Heart of The Crown District
- Intimate Local Bar Offering Live Music
- Awesome Multi-Level Outdoor Patio
- · Includes 2 Tenants for Added Income
  - Who Dats Southern Foods Bar
  - Insurance Office