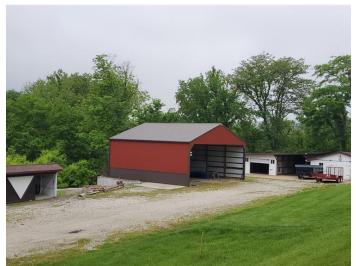

## **FOR SALE**

19001 U.S. Highway 66 Pacific, MO 63069

- Excellent Opportunity for Small Business Owner
- 4.24+/- Acre Site
- Large Pole Barn with Ample
  Outside Parking
- Utility Shed and Outbuildings
- Updated Residential Home over 2,300+-SF
- Recently Renovated Primary Bedroom, Bath and Kitchen