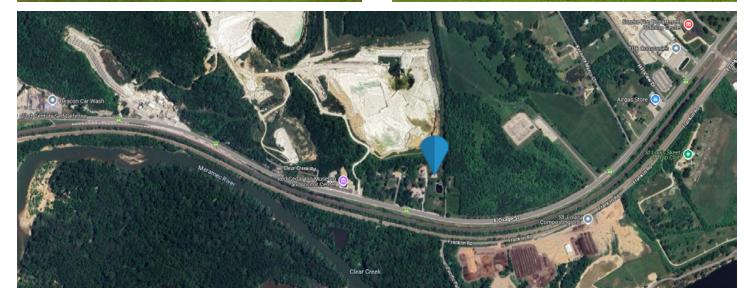

## **FOR SALE**

19001 U.S. Highway 66 Pacific, MO 63069

- Excellent Opportunity for Small Business Owner
- 4.24+/- Acre Site
- Large Pole Barn with Ample
  Outside Parking
- Utility Shed and Outbuildings
- Updated Residential Home over 2,300+-SF
- Recently Renovated Primary Bedroom, Bath and Kitchen