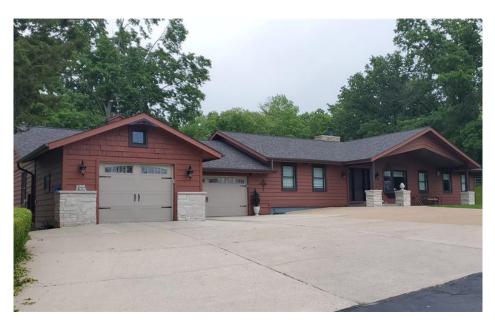

## **FOR SALE**

19001 U.S. Highway 66 Pacific, MO 63069

- Excellent Opportunity for Small Business Owner
- 4.24+/- Acre Site
- Large Pole Barn with Ample
  Outside Parking
- Utility Shed and Outbuildings
- Updated Residential Home over 2,300+-SF
- Recently Renovated Primary Bedroom, Bath and Kitchen

- Attached Garage with 5 Parking Spaces
- Highway 66 Frontage with Easy Access to Highway 44 or 100

Price: \$635,000