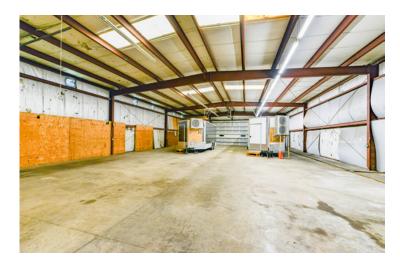

## **FOR SALE OR LEASE**

6556 Jonas Pl. St. Louis, MO 63134

Owner Occupant Opportunity. Building includes warehouse, office and a showroom perfect for a distributor or manufacturer.

- Building 8,750 SF
- Lot 27,007 SF
- Year Built 1974
- 700 SF Showroom
- Billboard On Site Providing Additional Income
- Located in Municipality of Berkeley

#### Highlights

- Building 8,750 SF
- Lot 27,007 SF
- Year Built 1974
- · 800 Amp Single Phase Electric
- Covered Loading Docks in Rear (3)
- Drive In Door In Front
- Great Location Near Boeing Off of I-170
- Showroom and Office Area Have HVAC
- 700 SF Showroom
- Billboard Income on Parcel
- Rooftop Has Signage
- Ceiling Heights 14' -15.5'