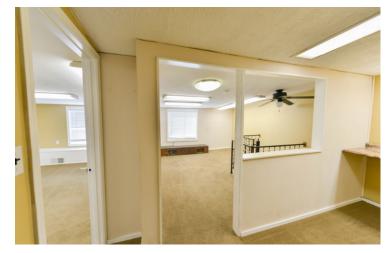

## **FOR SALE OR LEASE**

6556 Jonas Pl. St. Louis, MO 63134

Owner Occupant Opportunity. Building includes warehouse, office and a showroom perfect for a distributor or manufacturer.

- Building 8,750 SF
- Lot 27,007 SF
- Year Built 1974
- 700 SF Showroom
- Billboard On Site Providing Additional Income
- Located in Municipality of Berkeley

#### Highlights

- Building 8,750 SF
- Lot 27,007 SF
- Year Built 1974
- · 800 Amp Single Phase Electric
- Covered Loading Docks in Rear (3)
- Drive In Door In Front
- Great Location Near Boeing Off of I-170
- Showroom and Office Area Have HVAC
- 700 SF Showroom
- Billboard Income on Parcel
- Rooftop Has Signage
- Ceiling Heights 14' -15.5'