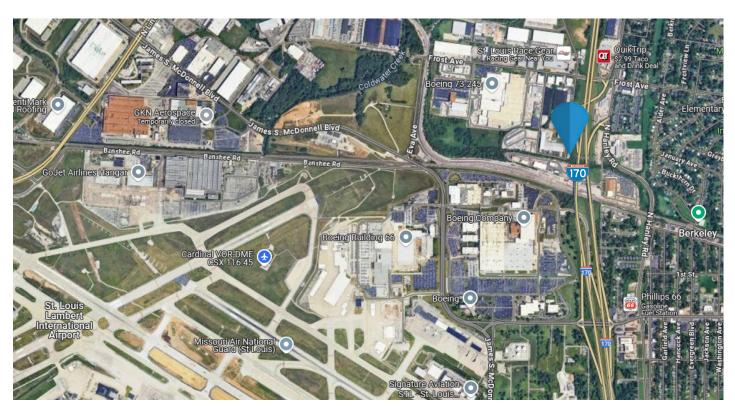

## **FOR SALE OR LEASE**

6556 Jonas Pl. St. Louis, MO 63134

Owner Occupant Opportunity. Building includes warehouse, office and a showroom perfect for a distributor or manufacturer.

- Building 8,750 SF
- Lot 27,007 SF
- Year Built 1974
- 700 SF Showroom
- Billboard On Site Providing Additional Income
- Located in Municipality of Berkeley

#### Highlights

- Building 8,750 SF
- Lot 27,007 SF
- Year Built 1974
- · 800 Amp Single Phase Electric
- Covered Loading Docks in Rear (3)
- Drive In Door In Front
- Great Location Near Boeing Off of I-170
- Showroom and Office Area Have HVAC
- 700 SF Showroom
- Billboard Income on Parcel
- Rooftop Has Signage
- Ceiling Heights 14' -15.5'