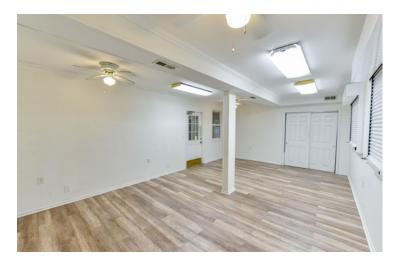

## **FOR SALE OR LEASE**

6556 Jonas Pl. St. Louis, MO 63134

Owner Occupant Opportunity. Building includes warehouse, office and a showroom perfect for a distributor or manufacturer.

- Building 8,750 SF
- Lot 27,007 SF
- Year Built 1974
- 700 SF Showroom
- Billboard On Site Providing Additional Income
- Located in Municipality of Berkeley

#### Highlights

- Building 8,750 SF
- Lot 27,007 SF
- Year Built 1974
- · 800 Amp Single Phase Electric
- Covered Loading Docks in Rear (3)
- Drive In Door In Front
- Great Location Near Boeing Off of I-170
- Showroom and Office Area Have HVAC
- 700 SF Showroom
- Billboard Income on Parcel
- Rooftop Has Signage
- Ceiling Heights 14' -15.5'