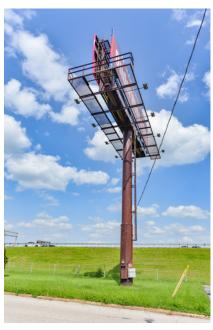

## **FOR SALE OR LEASE**

6556 Jonas Pl. St. Louis, MO 63134

Owner Occupant Opportunity. Building includes warehouse, office and a showroom perfect for a distributor or manufacturer.

- Building 8,750 SF
- Lot 27,007 SF
- Year Built 1974
- 700 SF Showroom
- Billboard On Site Providing Additional Income
- Located in Municipality of Berkeley

#### Highlights

- Building 8,750 SF
- Lot 27,007 SF
- Year Built 1974
- · 800 Amp Single Phase Electric
- Covered Loading Docks in Rear (3)
- Drive In Door In Front
- Great Location Near Boeing Off of I-170
- Showroom and Office Area Have HVAC
- 700 SF Showroom
- Billboard Income on Parcel
- Rooftop Has Signage
- Ceiling Heights 14' -15.5'