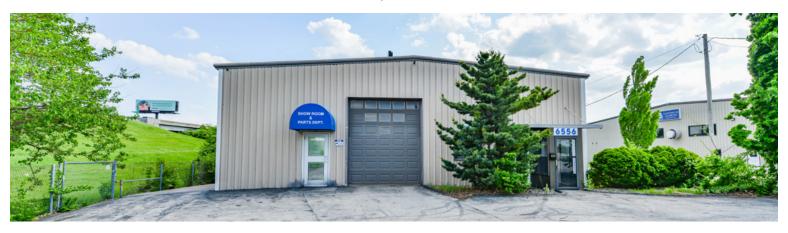

## **FOR SALE OR LEASE**

6556 Jonas Pl. St. Louis, MO 63134

Owner Occupant Opportunity. Building includes warehouse, office and a showroom perfect for a distributor or manufacturer.

- Building 8,750 SF
- Lot 27,007 SF
- Year Built 1974
- 700 SF Showroom
- Billboard On Site Providing Additional Income
- Located in Municipality of Berkeley

### The Offering

Realty Exchange has been retained as the exclusive agent to represent the aforementioned Building, 6556 Jonas Pl. St. Louis, MO 63134 .

#### Highlights

- Building 8,750 SF
- Lot 27,007 SF
- Year Built 1974
- · 800 Amp Single Phase Electric
- Covered Loading Docks in Rear (3)
- Drive In Door In Front
- Great Location Near Boeing Off of I-170
- Showroom and Office Area Have HVAC
- 700 SF Showroom
- Billboard Income on Parcel
- Rooftop Has Signage
- Ceiling Heights 14' -15.5'