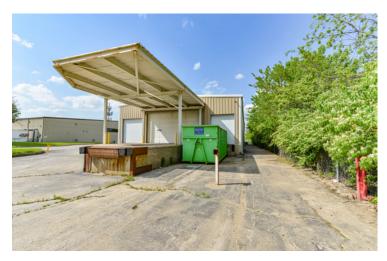

#### Highlights

- Building 8,750 SF
- Lot 27,007 SF
- Year Built 1974
- · 800 Amp Single Phase Electric
- Covered Loading Docks in Rear (3)
- Drive In Door In Front
- Great Location Near Boeing Off of I-170
- Showroom and Office Area Have HVAC
- 700 SF Showroom
- Billboard Income on Parcel
- Rooftop Has Signage
- Ceiling Heights 14' -15.5'