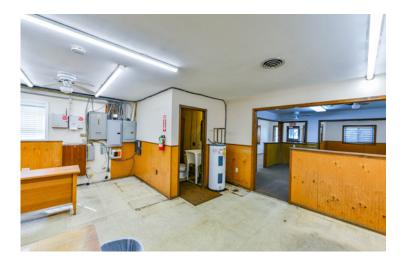

## **FOR SALE OR LEASE**

6556 Jonas Pl. St. Louis, MO 63134

Owner Occupant Opportunity. Building includes warehouse, office and a showroom perfect for a distributor or manufacturer.

- Building 8,750 SF
- Lot 27,007 SF
- Year Built 1974
- 700 SF Showroom
- Billboard On Site Providing Additional Income
- Located in Municipality of Berkeley

#### Highlights

- Building 8,750 SF
- Lot 27,007 SF
- Year Built 1974
- · 800 Amp Single Phase Electric
- Covered Loading Docks in Rear (3)
- Drive In Door In Front
- Great Location Near Boeing Off of I-170
- Showroom and Office Area Have HVAC
- 700 SF Showroom
- Billboard Income on Parcel
- Rooftop Has Signage
- Ceiling Heights 14' -15.5'