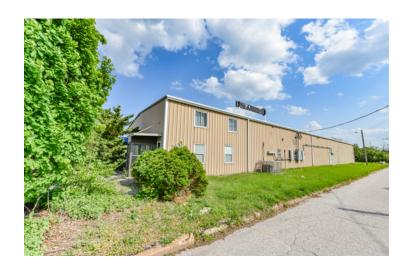

## **FOR SALE OR LEASE**

6556 Jonas Pl. St. Louis, MO 63134

Owner Occupant Opportunity. Building includes warehouse, office and a showroom perfect for a distributor or manufacturer.

- Building 8,750 SF
- Lot 27,007 SF
- Year Built 1974
- 700 SF Showroom
- Billboard On Site Providing Additional Income
- Located in Municipality of Berkeley

### The Offering

Realty Exchange has been retained as the exclusive agent to represent the aforementioned Building, 6556 Jonas Pl. St. Louis, MO 63134 .

#### Highlights

- Building 8,750 SF
- Lot 27,007 SF
- Year Built 1974
- · 800 Amp Single Phase Electric
- Covered Loading Docks in Rear (3)
- Drive In Door In Front
- Great Location Near Boeing Off of I-170
- Showroom and Office Area Have HVAC
- 700 SF Showroom
- Billboard Income on Parcel
- Rooftop Has Signage
- Ceiling Heights 14' -15.5'