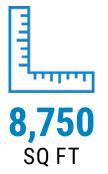

## **FOR SALE OR LEASE**

6556 Jonas Pl. St. Louis, MO 63134

Owner Occupant Opportunity. Building includes warehouse, office and a showroom perfect for a distributor or manufacturer.

- Building 8,750 SF
- Lot 27,007 SF
- Year Built 1974
- 700 SF Showroom
- Billboard On Site Providing Additional Income
- Located in Municipality of Berkeley

#### Highlights

- Building 8,750 SF
- Lot 27,007 SF
- Year Built 1974
- · 800 Amp Single Phase Electric
- Covered Loading Docks in Rear (3)
- Drive In Door In Front
- Great Location Near Boeing Off of I-170
- Showroom and Office Area Have HVAC
- 700 SF Showroom
- Billboard Income on Parcel
- Rooftop Has Signage
- Ceiling Heights 14' -15.5'